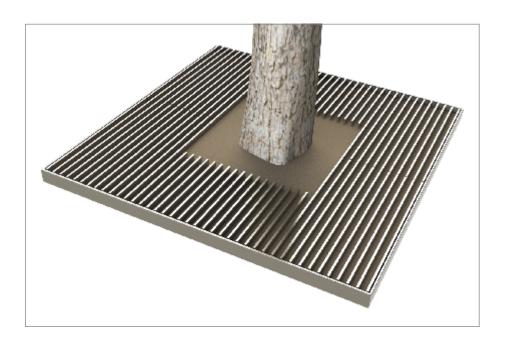

Available in all sizes 800mm<sup>2</sup> to 2000mm<sup>2</sup>

1:15

## Tree Grille | ASF 3000/SS Stainless Steel Tree Grilles

Material:

Manufactured in stainless steel from recycled sources. Available in grade 304 or grade 316 stainless

**Dimensions:** 

Grilles are available in a large range of sizes: 800, 900, 1000, 1200, 1400, 1500, 1800 & 2000mm² Grilles are also available rectangular, circular and to any bespoke dimension required